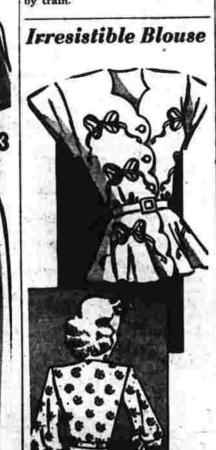

Don't miss the Spring and Summer Fashion — better than ever with special features, smart styles—free pattern printed in book. 25 cents.

To all this biouse right away to lighten your winter-weary wardrobe. Make it in one of the delicious new spring prints to delicious new spring prints to delicious new spring prints to sparkle, use heavy crepe or satin... bows embroidered in gold or sliver and buttons matching the combroidery color.

To obtain complete directions, tissue pattern, sizes 14, 15 and 18 included, finishing instructions, transfer for design and embroidery instructions irresistible Blouse (pattern No. 5286) send 15 cents in coin plus 1 cent postage. Your name, address and the pattern number to Anne Cabot, The Manchester Evening Herald, 1150 Avenue of the Americas, New York 19, N. Y.