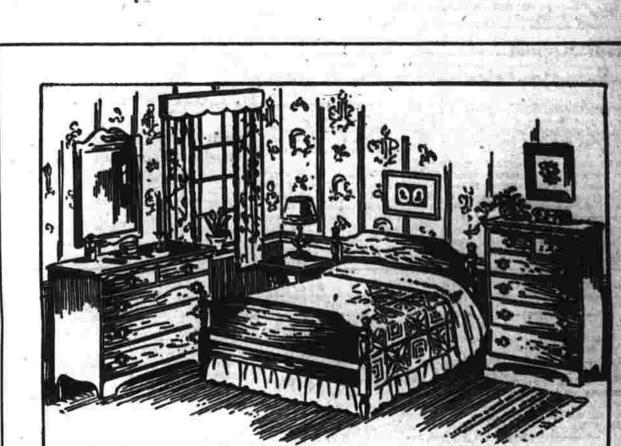

# plus another New value! 3 Piece Maple Bedroom 159.00

Planned for the February Sale, this solid maple bedroom has just arrived. It's the sturdy New England type of design, beautifully finished in soft, rubbed honey color. Furniture you'll be proud to use in your own bedroom, or any other in your home. See these "extra"

Scroll-cut Aprons below tops Brass Drawer Handles Double Top Drawers in Dresser Center Drawer Guides

Dustproofed Throughout

FURNITUR

Prices reduced again for final

Big 42-inch Dresser Five-Drawer 32-inch Chest Heavy, Turned Bed Posts Solid Maple Construction